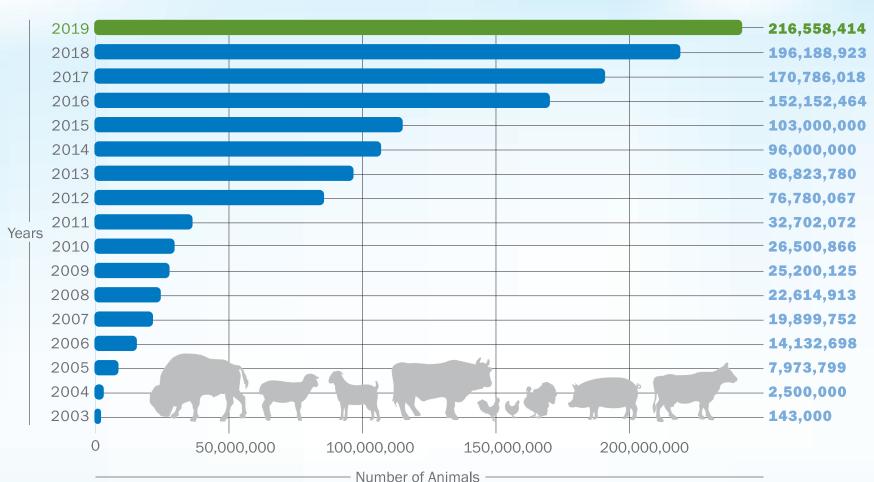

### PROGRAM GROWTH FROM 2003 TO 2019

# Number of Animals Raised Under Certified Humane<sup>®</sup> Standards